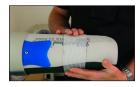

## Attaching Seal Band

1 With liner on patient position band in desired location.

Tape off both ends of 6 the band.

Smooth the silicone out 11 with a tongue depressor. Make sure to saturate the material.

2 Mark band location on distal and proximal sides of band.

Remove the band

Check the edges for 12 areas that need more silicone adhesive.

3

Add extra tape to 8 protect a wider area.

**13** Smooth the silicone out.

For unconventional band 4 position mark band in multiple locations.

Carefully place the seal 14 band over the glued area.

Wrap the liner with 5 electrical tape or vinyl tape next to the band without over lapping it.