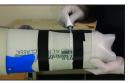

## Attaching Seal Band

1 With liner on patient position band in desired location.

Tape off both ends of 6 the band.

Smooth the silicone out 11 with a tongue depressor. Make sure to saturate the material.

2 Mark band location on distal and proximal sides of band.

Remove the band

Check the edges for 12 areas that need more silicone adhesive.

3

Add extra tape to 8 protect a wider area.

**13** Smooth the silicone out.