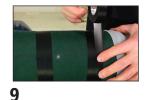

For unconventional band 4 position mark band in multiple locations.

Carefully place the seal 14 band over the glued area.

Wrap the liner with 5 electrical tape or vinyl tape next to the band without over lapping it.