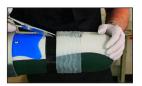

For unconventional band 4 position mark band in multiple locations.

Carefully place the seal 14 band over the glued area.

Wrap the liner with 5 electrical tape or vinyl tape next to the band without over lapping it.