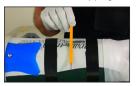

**10** Put a bead of silicone adhesive around the liner about the thickness of a pencil.

Center the band with 15 tape to the edges.

**16** Push the air bubbles out from under the band

**17** Remove the tape from the liner.