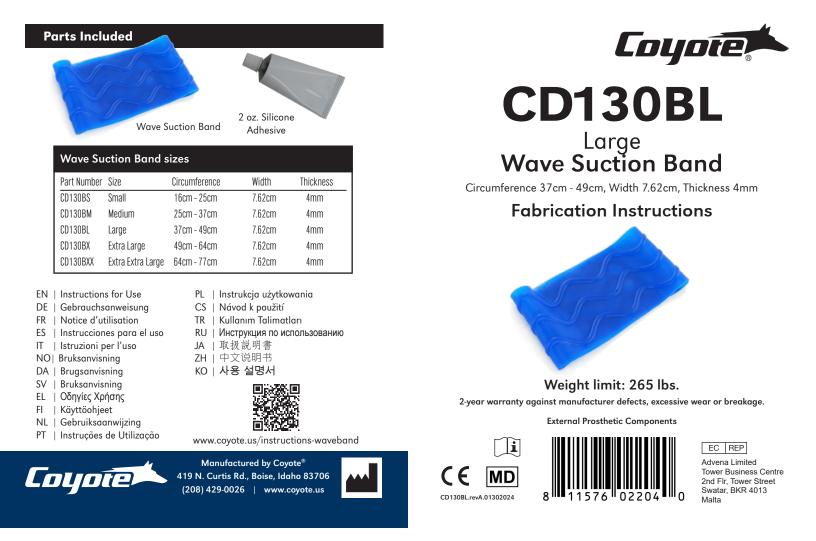

## Attaching Seal Band

1 With liner on patient position band in desired location.

Tape off both ends of 6 the band.

Smooth the silicone out 11 with a tongue depressor. Make sure to saturate the material.

2 Mark band location on distal and proximal sides of band.

Remove the band

Check the edges for 12 areas that need more silicone adhesive.

3

Add extra tape to 8 protect a wider area.

**13** Smooth the silicone out.