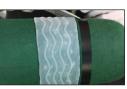

22 Check your work and let the silicone set up for at least two hours before putting it on patient.

| Wave Suction Band sizes |                   |               |        |           |
|-------------------------|-------------------|---------------|--------|-----------|
| Part Number             | Size              | Circumference | Width  | Thickness |
| CD130BS                 | Small             | 16cm - 25cm   | 7.62cm | 4mm       |
| CD130BM                 | Medium            | 25cm - 37cm   | 7.62cm | 4mm       |
| CD130BL                 | Large             | 37cm - 49cm   | 7.62cm | 4mm       |
| CD130BX                 | Extra Large       | 49cm - 64cm   | 7.62cm | 4mm       |
| CD130BXX                | Extra Extra Large | 64cm - 77cm   | 7.62cm | 4mm       |