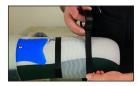

2 Mark band location on distal and proximal sides of band.

Remove the band

Check the edges for 12 areas that need more silicone adhesive.

3

Add extra tape to 8 protect a wider area.

**13** Smooth the silicone out.