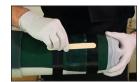

For unconventional band 4 position mark band in multiple locations.

Carefully place the seal 14 band over the glued area.

Wrap the liner with 5 electrical tape or vinyl tape next to the band without over lapping it.

**10** Put a bead of silicone adhesive around the liner about the thickness of a pencil.

Center the band with 15 tape to the edges.

**16** Push the air bubbles out from under the band

**17** Remove the tape from the liner.