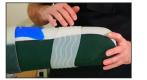

**18** Create a seal band edge with silicone adhesive.

19 Roll tape next to band edge approximately 1/4 inch space from band.

20 Smooth silicone into fabric and band. Making a sealed edge.

21 Remove tape.