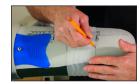

**10** Put a bead of silicone adhesive around the liner about the thickness of a pencil.

Center the band with 15 tape to the edges.

**16** Push the air bubbles out from under the band

**17** Remove the tape from the liner.