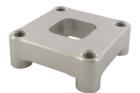

#### CD103PFF **Pediatric Four Connector**

Pediatric 4-hole connector that keys directly onto center of lock. 100 lb weight limit

### CD103PAF **Pediatric Alignable Connector**

Can be used to offset the connect by up to 0.25". 100 lb weight limit