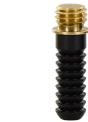

## **Grommet Pin Options**

CD104P6|Grommet CD104P6H|Grommet 6 mm Pin Standard two part

CD104PQ | Grommet 6 mm Pin Solid Brass

CD104P10 | Grommet 10 mm Pin Standard two part

1/4 x 20 Pin

Standard two part