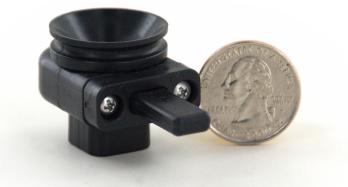

# Grommet Lock Coyner

Ordering Tree

Weight w/ Connector: 24 grams Weight Limit: 100 lbs Dimension: 1" diameter

Build Height: Max of 1 3/8" Amputation Type: BK, AK Activity Level: An