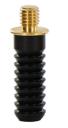

## **Grommet Pin Options**

CD104P6|Grommet CD104P6H|Grommet 6 mm Pin Standard two part

CD104PQ | Grommet 6 mm Pin Solid Brass

CD104P10 | Grommet 10 mm Pin Standard two part

1/4 x 20 Pin

Standard two part