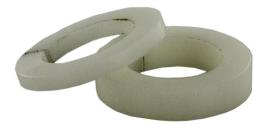

## **CD302 Pylon Spacers**

Easily make incremental height adjustments during the fitting process without leaving the exam room. 1/8" or 1/4" available. Sold in packs of two.

# **CD302 Pylon Spacers**

Easily make incremental height adjustments during the fitting process without leaving the exam room. 1/8" or 1/4" available. Sold in packs of two.

419 N. Curtis Rd, Boise, Id 83706 (208) 429-0026 www.coyote.us

### **CD302 Pylon Spacers**

Easily make incremental height adjustments during the fitting process without leaving the exam room. 1/8" or 1/4" available. Sold in packs of two.

419 N. Curtis Rd, Boise, Id 83706 (208) 429-0026 www.coyote.us