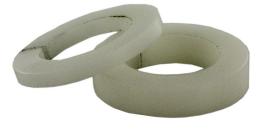

## **CD302 Pylon Spacers**

Easily make incremental height adjustments during the fitting process without leaving the exam room. 1/8" or 1/4" available. Sold in packs of two.

# **CD302 Pylon Spacers**

Easily make incremental height adjustments during the fitting process without leaving the exam room. 1/8" or 1/4" available. Sold in packs of two.

419 N. Curtis Rd, Boise, Id 83706 (208) 429-0026 www.coyote.us

### **CD302 Pylon Spacers**

Easily make incremental height adjustments during the fitting process without leaving the exam room. 1/8" or 1/4" available. Sold in packs of two.

419 N. Curtis Rd, Boise, Id 83706 (208) 429-0026 www.coyote.us