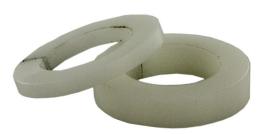

## **CD302 Pylon Spacers**

Easily make incremental height adjustments during the fitting process without leaving the exam room. 1/8" or 1/4" available. Sold in packs of two.

# **CD302 Pylon Spacers**

Easily make incremental height adjustments during the fitting process without leaving the exam room. 1/8" or 1/4" available. Sold in packs of two.

419 N. Curtis Rd, Boise, Id 83706 (208) 429-0026 www.coyote.us

### **CD302 Pylon Spacers**

Easily make incremental height adjustments during the fitting process without leaving the exam room. 1/8" or 1/4" available. Sold in packs of two.

419 N. Curtis Rd, Boise, Id 83706 (208) 429-0026 www.coyote.us