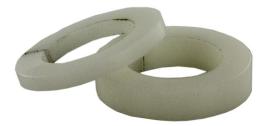

## **CD302 Pylon Spacers**

Easily make incremental height adjustments during the fitting process without leaving the exam room. 1/8" or 1/4" available. Sold in packs of two.

# **CD302 Pylon Spacers**

Easily make incremental height adjustments during the fitting process without leaving the exam room. 1/8" or 1/4" available. Sold in packs of two.

419 N. Curtis Rd, Boise, Id 83706 (208) 429-0026 www.coyote.us

### **CD302 Pylon Spacers**

Easily make incremental height adjustments during the fitting process without leaving the exam room. 1/8" or 1/4" available. Sold in packs of two.

419 N. Curtis Rd, Boise, Id 83706 (208) 429-0026 www.coyote.us