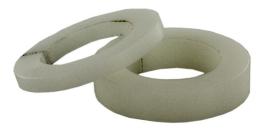

## **CD302 Pylon Spacers**

Easily make incremental height adjustments during the fitting process without leaving the exam room. 1/8" or 1/4" available. Sold in packs of two.

# **CD302 Pylon Spacers**

Easily make incremental height adjustments during the fitting process without leaving the exam room. 1/8" or 1/4" available. Sold in packs of two.

419 N. Curtis Rd, Boise, Id 83706 (208) 429-0026 www.coyote.us

### **CD302 Pylon Spacers**

Easily make incremental height adjustments during the fitting process without leaving the exam room. 1/8" or 1/4" available. Sold in packs of two.

419 N. Curtis Rd, Boise, Id 83706 (208) 429-0026 www.coyote.us