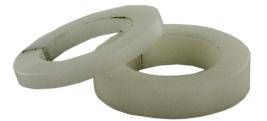

## **CD302 Pylon Spacers**

Easily make incremental height adjustments during the fitting process without leaving the exam room. 1/8" or 1/4" available. Sold in packs of two.

# **CD302 Pylon Spacers**

Easily make incremental height adjustments during the fitting process without leaving the exam room. 1/8" or 1/4" available. Sold in packs of two.

419 N. Curtis Rd, Boise, Id 83706 (208) 429-0026 www.coyote.us

### **CD302 Pylon Spacers**

Easily make incremental height adjustments during the fitting process without leaving the exam room. 1/8" or 1/4" available. Sold in packs of two.

419 N. Curtis Rd, Boise, Id 83706 (208) 429-0026 www.coyote.us