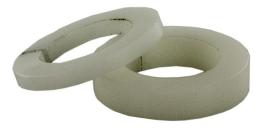

## **CD302 Pylon Spacers**

Easily make incremental height adjustments during the fitting process without leaving the exam room. 1/8" or 1/4" available. Sold in packs of two.

# **CD302 Pylon Spacers**

Easily make incremental height adjustments during the fitting process without leaving the exam room. 1/8" or 1/4" available. Sold in packs of two.

419 N. Curtis Rd, Boise, Id 83706 (208) 429-0026 www.coyote.us

### **CD302 Pylon Spacers**

Easily make incremental height adjustments during the fitting process without leaving the exam room. 1/8" or 1/4" available. Sold in packs of two.

419 N. Curtis Rd, Boise, Id 83706 (208) 429-0026 www.coyote.us