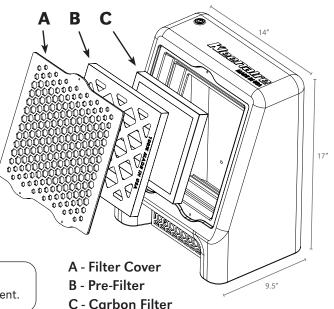

#### Specifications for the Mini Kleenaire

Fan Measurements: 17" H x 14" W x 9.5" D

Weight: 11 lbs Colors: White

110 volt - Plugs into any existing wall plug (220 volt is available)

100 sqft - 1 Mini Kleenaire

### To change filters

- 1. Unplug Kleenaire unit.
- 2. Remove screws on face of Kleenaire attaching Intake Grille.
- 3. Remove Pre-filter and Charcoal filter.
- 4. Replace both filters and reattach Intake Grille.