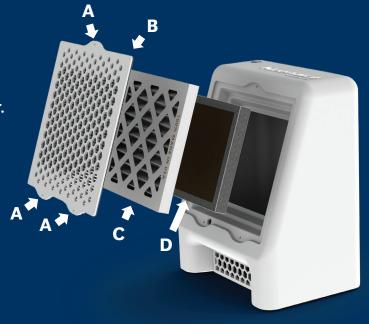

### To change filters

- 1. Unplug Kleenaire unit.
- 2. Remove screws on face of Kleenaire attaching Intake Grille.
- 3. Remove Pre-filter and Charcoal filter.
- 4. Replace both filters and reattach Intake Grille.

#### **Kleenaire Parts**

- A. Hand tightened screws
- B. Intake grille
- C. Pre-filter
- D. Charcoal filter

Buy your filter subscription at www.kleenaireusa.com