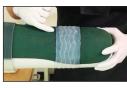

## Attaching Seal Band

 With liner on patient position band in desired location.

5 Tape off both ends of the band.

9 Smooth the silicone out with a tongue depressor. Make sure to saturate the material.

Remove the band

Check the edges for

silicone adhesive.

areas that need more

2

6

10

Mark band location on distal and proximal sides of band.

7

oximal sides of 3 For us

For unconventional band position mark band in multiple locations.

**1** Smooth the silicone out.

12 Carefully place the seal band over the glued area.

4 Wrap the liner with electrical tape or vinyl tape next to the band without over lapping it.

8 Put a bead of silicone adhesive around the liner about the thickness of a pencil.

**13** Center the band with tape to the edges.

**14** Push the air bubbles out from under the band

**15** Remove the tape from the liner.

**16** Create a seal band edge with silicone adhesive.

**17** Roll tape next to band edge approximately 1/4 inch space from band.

**18** Smooth silicone into fabric and band. Making a sealed edge.

**19** Remove tape.

20 Check your work and let the silicone set up for at least two hours before putting it on patient.

| Wave Suction Band sizes |                   |               |        |           |
|-------------------------|-------------------|---------------|--------|-----------|
| Part Number             | Size              | Circumference | Width  | Thickness |
| CD130BS                 | Small             | 16cm - 25cm   | 7.62cm | 4mm       |
| CD130BM                 | Medium            | 25cm - 37cm   | 7.62cm | 4mm       |
| CD130BL                 | Large             | 37cm - 49cm   | 7.62cm | 4mm       |
| CD130BX                 | Extra Large       | 49cm - 64cm   | 7.62cm | 4mm       |
| CD130BXX                | Extra Extra Large | 64cm - 77cm   | 7.62cm | 4mm       |