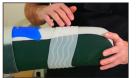

oximal sides of 3 For us

For unconventional band position mark band in multiple locations.

**1** Smooth the silicone out.

12 Carefully place the seal band over the glued area.

4 Wrap the liner with electrical tape or vinyl tape next to the band without over lapping it.

8 Put a bead of silicone adhesive around the liner about the thickness of a pencil.

**13** Center the band with tape to the edges.

**14** Push the air bubbles out from under the band

**15** Remove the tape from the liner.