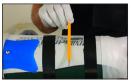

8 Put a bead of silicone adhesive around the liner about the thickness of a pencil.

**13** Center the band with tape to the edges.

**14** Push the air bubbles out from under the band

**15** Remove the tape from the liner.

**16** Create a seal band edge with silicone adhesive.

**17** Roll tape next to band edge approximately 1/4 inch space from band.

**18** Smooth silicone into fabric and band. Making a sealed edge.

**19** Remove tape.