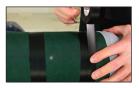

**16** Create a seal band edge with silicone adhesive.

**17** Roll tape next to band edge approximately 1/4 inch space from band.

**18** Smooth silicone into fabric and band. Making a sealed edge.

**19** Remove tape.

20 Check your work and let the silicone set up for at least two hours before putting it on patient.

| Wave Suction Band sizes |                   |               |        |           |
|-------------------------|-------------------|---------------|--------|-----------|
| Part Number             | Size              | Circumference | Width  | Thickness |
| CD130BS                 | Small             | 16cm - 25cm   | 7.62cm | 4mm       |
| CD130BM                 | Medium            | 25cm - 37cm   | 7.62cm | 4mm       |
| CD130BL                 | Large             | 37cm - 49cm   | 7.62cm | 4mm       |
| CD130BX                 | Extra Large       | 49cm - 64cm   | 7.62cm | 4mm       |
| CD130BXX                | Extra Extra Large | 64cm - 77cm   | 7.62cm | 4mm       |