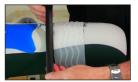

## Attaching Seal Band

 With liner on patient position band in desired location.

5 Tape off both ends of the band.

9 Smooth the silicone out with a tongue depressor. Make sure to saturate the material.

Remove the band

Check the edges for

silicone adhesive.

areas that need more

2

6

10

Mark band location on distal and proximal sides of band.

7