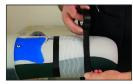

## Attaching Seal Band

 With liner on patient position band in desired location.

5 Tape off both ends of the band.

9 Smooth the silicone out with a tongue depressor. Make sure to saturate the material.

Remove the band

Check the edges for

silicone adhesive.

areas that need more

2

6

10

Mark band location on distal and proximal sides of band.

7