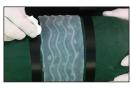

## Attaching Seal Band

 With liner on patient position band in desired location.

5 Tape off both ends of the band.

9 Smooth the silicone out with a tongue depressor. Make sure to saturate the material.

Remove the band

Check the edges for

silicone adhesive.

areas that need more

2

6

10

Mark band location on distal and proximal sides of band.

7

oximal sides of 3 For us

For unconventional band position mark band in multiple locations.

**1** Smooth the silicone out.

12 Carefully place the seal band over the glued area.

4 Wrap the liner with electrical tape or vinyl tape next to the band without over lapping it.

8 Put a bead of silicone adhesive around the liner about the thickness of a pencil.

**13** Center the band with tape to the edges.

**14** Push the air bubbles out from under the band

**15** Remove the tape from the liner.

**16** Create a seal band edge with silicone adhesive.

**17** Roll tape next to band edge approximately 1/4 inch space from band.

**18** Smooth silicone into fabric and band. Making a sealed edge.

**19** Remove tape.

20 Check your work and let the silicone set up for at least two hours before putting it on patient.

| Wave Suction Band sizes |                   |               |        |           |
|-------------------------|-------------------|---------------|--------|-----------|
| Part Number             | Size              | Circumference | Width  | Thickness |
| CD130BS                 | Small             | 16cm - 25cm   | 7.62cm | 4mm       |
| CD130BM                 | Medium            | 25cm - 37cm   | 7.62cm | 4mm       |
| CD130BL                 | Large             | 37cm - 49cm   | 7.62cm | 4mm       |
| CD130BX                 | Extra Large       | 49cm - 64cm   | 7.62cm | 4mm       |
| CD130BXX                | Extra Extra Large | 64cm - 77cm   | 7.62cm | 4mm       |