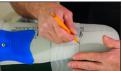

Check the edges for

silicone adhesive.

areas that need more

2

6

10

Mark band location on distal and proximal sides of band.

7

oximal sides of 3 For us

For unconventional band position mark band in multiple locations.

**1** Smooth the silicone out.

12 Carefully place the seal band over the glued area.

4 Wrap the liner with electrical tape or vinyl tape next to the band without over lapping it.