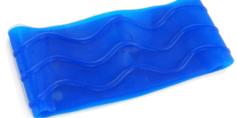

CD130BXX

Extra Extra Large Wave Suction Band

Circumference 64cm - 77cm, Width 7.62cm, Thickness 4mm

20 Check your work and let the silicone set up for at least two hours before putting it on patient.

| Wave Suction Band sizes |                   |               |        |           |
|-------------------------|-------------------|---------------|--------|-----------|
| Part Number             | Size              | Circumference | Width  | Thickness |
| CD130BS                 | Small             | 16cm - 25cm   | 7.62cm | 4mm       |
| CD130BM                 | Medium            | 25cm - 37cm   | 7.62cm | 4mm       |
| CD130BL                 | Large             | 37cm - 49cm   | 7.62cm | 4mm       |
| CD130BX                 | Extra Large       | 49cm - 64cm   | 7.62cm | 4mm       |
| CD130BXX                | Extra Extra Large | 64cm - 77cm   | 7.62cm | 4mm       |