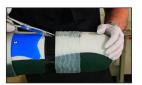

oximal sides of 3 For us

For unconventional band position mark band in multiple locations.

**1** Smooth the silicone out.

12 Carefully place the seal band over the glued area.

4 Wrap the liner with electrical tape or vinyl tape next to the band without over lapping it.