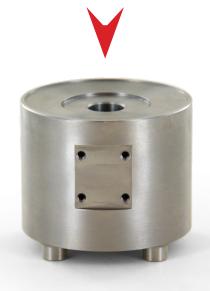

# **Easy-Off Lock Drop-In**

**CD122E Easy-Off Lock Drop-In** 

Designed to be used as a drop-in in 3D printed sockets or in traditional fabrication methods with the fabrication dummy.

CD122EFD **Easy-Off Drop-In Fabrication Dummy** 

For traditional lamination and thermoforming fabrication methods