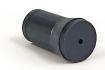

## Air-Lock Drop-In

C<sub>10</sub>A Air-Lock Drop-In

Designed to be used as a drop-in in 3D printed sockets or in traditional fabrication methods with the fabrication dummy.

C<sub>10</sub>AD **Air-Lock Drop-In Fabrication Dummy** 