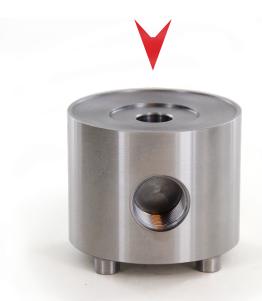

## Air-Lock Drop-In

C<sub>10</sub>A Air-Lock Drop-In

Designed to be used as a drop-in in 3D printed sockets or in traditional fabrication methods with the fabrication dummy.

C<sub>10</sub>AD **Air-Lock Drop-In Fabrication Dummy** 

For traditional lamination and thermoforming fabrication methods