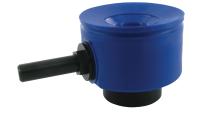

#### **CD103BV Air-Lock Push Button Valve** Easy to retrofit, just replace the original push button with the New Air-Lock Push

Button Valve.

**CD103RC** 