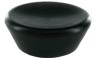

nted sockets or in traditional fabrication methods with the fabrication dummy.



C<sub>10</sub>AD **Air-Lock Drop-In Fabrication Dummy** 

For traditional lamination and thermoforming fabrication methods

# **Easy-Off Lock Drop-In**



**CD122E Easy-Off Lock Drop-In** 

Designed to be used as a drop-in in 3D printed sockets or in traditional fabrication methods with the fabrication dummy.



CD122EFD **Easy-Off Drop-In Fabrication Dummy** 

For traditional lamination and thermoforming fabrication methods





## **Standard Pin Options**









CD103P8 10mm, Two Part 8 Click Pin

**CD103P8H** CD103PX 8 Click Pin 8 Click Pin



## **Additions**



#### **CD103BV Air-Lock Push Button Valve** Easy to retrofit, just replace the original push button with the New Air-Lock Push

Button Valve.



**CD103RC** 

#### **Release Button Cover**





#### CD103FL **Fitting Lock**

Air-Lock housing with reinforced distal end for accurate evaluation of lock pin spacing to improve seating of pin in lock.