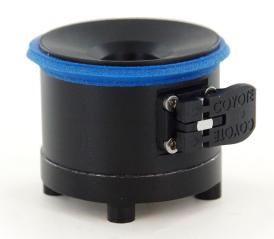

# **Easy-Off Lock Drop-In**

**CD122E Easy-Off Lock Drop-In** 

Designed to be used as a drop-in in 3D printed sockets or in traditional fabrication methods with the fabrication dummy.

CD122EFD **Easy-Off Drop-In Fabrication Dummy** 