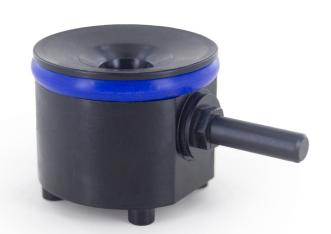

## Air-Lock Drop-In

C<sub>10</sub>A Air-Lock Drop-In

Designed to be used as a drop-in in 3D printed sockets or in traditional fabrication methods with the fabrication dummy.

C<sub>10</sub>AD **Air-Lock Drop-In Fabrication Dummy** 